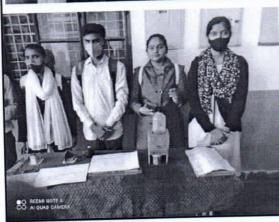

## 3-दिनांक-22-11-2016

कला संकाय एवं वाणिज्य संकाय द्वारा पोस्टर एवं मॉडल प्रदर्शनी

कुल छात्र- कला संकाय - 62

वाणिज्य संकाय - 23