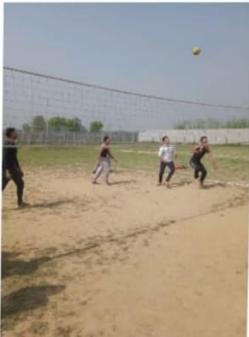

# वार्षिक खेलकूद परिणाम सत्र - 2017-18

| खेल – खो खो |               |         |
|-------------|---------------|---------|
| क्रम संख्या | छात्रा का नाम | स्थान   |
| 1.          | पारुल         | प्रथम   |
| 2.          | शिवानी कपूर   | द्वितीय |

| ष्रेल− रेस 100 मी. |                 |            |
|--------------------|-----------------|------------|
| क्रम संख्या        | छात्रा का नाम   | स्थान      |
| 1.                 | पारूल           | प्रथम      |
| 2.                 | नेहा गोस्वामी   | द्वितीय    |
| 3.                 | साहिस्ता प्रवीण | ्<br>तृतीय |

| –रेस 200 मी. |                 |                |
|--------------|-----------------|----------------|
| क्रम संख्या  | छात्रा का नाम   | स्थान          |
| 1.           | पारूल           | प्रथम          |
| 2.           | किरण लता        | द्वितीय        |
| 3.           | साहिस्ता प्रवीण | नुतीय<br>नुतीय |

# वार्षिक खेलकूद परिणाम सत्र - 2017-18

| बैडमिटन    |                  |        |
|------------|------------------|--------|
| न्म संख्या | छात्रा का नाम    | स्थान  |
| 1.         | कार्तिक और साहिल | प्रथम  |
| 2.         | स्लेमान और आशिफ  | दवितीय |

| खेल – रेस 100 मी. |               | ži.     |                |
|-------------------|---------------|---------|----------------|
| क्रम संख्या       | छात्रा का नाम | स्थान   | कक्षा/वर्ष     |
| 1.                | सैफ गौर       | प्रथम   | बी.एस.सी प्रथम |
| 2.                | राह्ल गिरि    | द्वितीय | बी.ए. दवितीय   |
| 3.                | आदर्श         | तृतीय   | बी.ए. प्रथम    |

| – रेस 400 मी. |               |         |                     |
|---------------|---------------|---------|---------------------|
| क्रम संख्या   | छात्रा का नाम | स्थान   | कक्षा/वर्ष          |
| 1.            | अफजल          | प्रथम   | बी. ए. <b>तृतीय</b> |
| 2.            | अनिल          | द्वितीय | बी. ए. <b>तृतीय</b> |
| 3.            | पारस          | नृतीय   | बी.एस.सी प्रथम      |

| <u>बेल – रेस 1600 मी.</u> |               |         |                     |
|---------------------------|---------------|---------|---------------------|
| क्रम संख्या               | छात्रा का नाम | स्थान   | कक्षा/वर्ष          |
| 1.                        | अफजल          | प्रथम   | बी. ए. <b>तृतीय</b> |
| 2.                        | कार्तिक       | द्वितीय | बी. ए. <b>तृतीय</b> |
| 3.                        | राह्ल         | तृतीय   | बी.एस.सी प्रथम      |