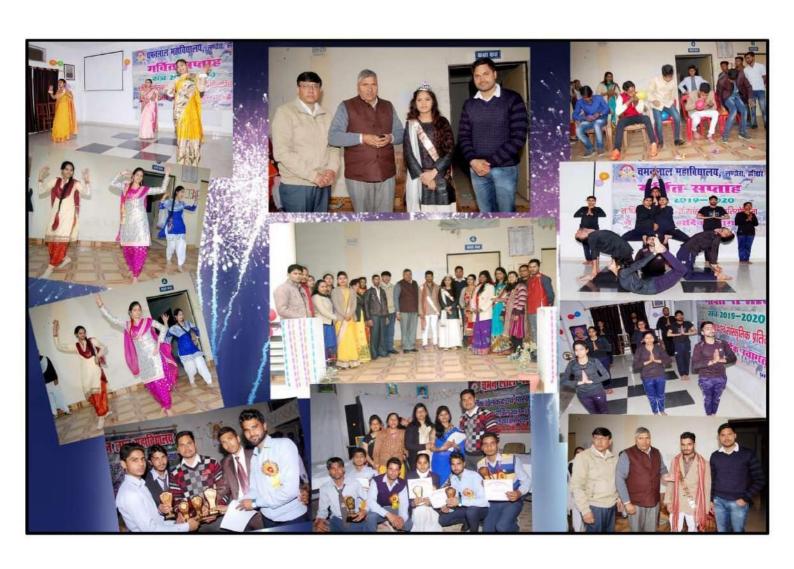

# सांस्कृतिक कार्यकम(2019-20)

दिनांक-02-02-2019

गर्वित सप्ताह (सांस्कृतिक कार्यकम)

एकल नृत्य

सामूहिक नृत्य

कुल छात्र–10

कुल छात्र-16

प्रथम

प्रथम

द्वितीय

द्वितीय

तृतीय

तृतीय

एकल गीत

सामूहिक गीत

कुल छात्र–17

कुल छात्र–12

प्रथम

प्रथम

द्वितीय

द्वितीय

तृतीय

तृतीय

फैन्सी ड्रेस

कुल छात्र — 19

स्थापना माह उत्सव दिनांक 02 सितम्बर से दिनांक-02 अक्टूबर 2019

1-02 सितम्बर स्थापना दिवस

कुल छात्र - 12

2-05 सितम्बर शिक्षक दिवस

3-राट्रीय स्वच्छता रैली

कुल छात्र - 100

4—16 सितम्बर से 22 सितम्बर गुरूकुल शिक्षण पद्धति एवं गुरूकुल व्यवस्था पोस्टर प्रतियोगिता