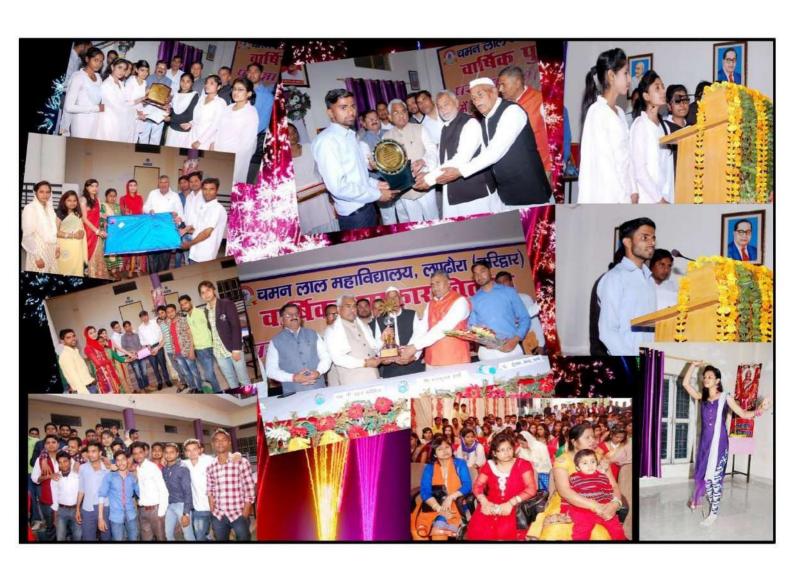

# सांस्कृतिक कार्यक्रम (2018-19)

1-दिनांक-06-10-2018

शांतिकुंज की परीक्षा

कुल छात्र -102

2 – दिनांक–15 सितम्बर से 02 अक्टूबर तक मनाये जाने वाला पखवाड़ा कार्यक्रम

1-15 सितम्बर 2018 हिन्दी विभाग द्वारा कवि सम्मेलन।

# 7-02 अक्टूबर 2018

राजनीति विज्ञान व समाजशास्त्र विभाग द्वारा महाविद्यालय द्वारा पोषित प्राथमिक विद्यालय गोपालपुर में स्वच्छता अभियान व शिक्षा जागरूकता कार्यकम।

pell

डॉ० मीरा चौरसिया

प्रभारी

सांस्कृतिक किया कलाप समिति