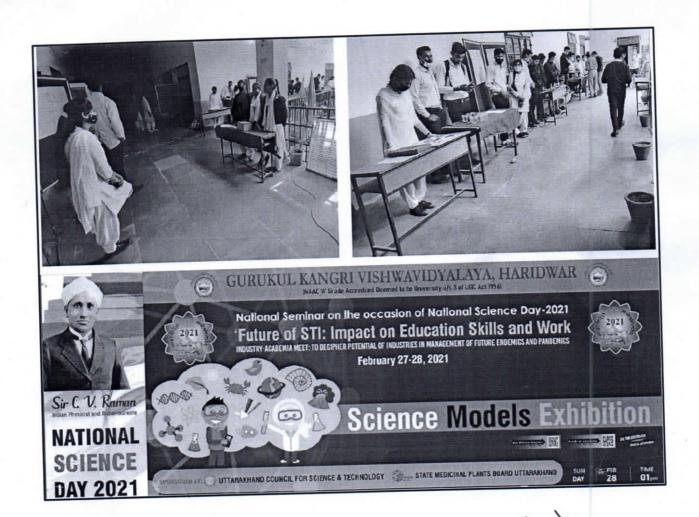

| Prize |
| 11 | 11 | Logic gate                          | Vanshika Chopra (M.Sc I)                                                     | Prize |
| 12 | 12 | Demo of molecules arrangement       | Km Parul     Km Ritu Kashyap (B.Sc III)                                      |       |
| 13 | 13 | Electrolysis                        | Km Sahana                                                                    |       |
| 14 | 14 | Demo of wireless power transmission | <ol> <li>Km Chinki</li> <li>Km Deepa</li> <li>Km Anshul (B.Sc II)</li> </ol> |       |
| 15 | 15 | Water tank alarm                    | 1. Sumaiyya<br>2. Gulista ((B.Sc II)                                         |       |











Principal
Chaman Lal Mahavidhyalaya
Landhaura, Distt -Haridwar. Uttarakhand



(Dr. Arvind Kumar)

(Mr. Vipul Singh)

32Am 03.03.21

Principal Chaman Lal Mahavidhyalaya Landhaura, Distt -Haridwar, Uttarakhand





## GURUKUL KANGRI VISHWAVIDYALAYA, HARIDWAR



(NAAC 'A' Grade Accredited Deemed to be University u/s 3 of UGC Act 1956)

ORGANIZED BY



## National Seminar on the occasion of National Science Day-2021 'Future of STI: Impact on Education Skills and Work

February 27-28, 2021





## GURUKUL KANGRI VISHWAVIDYALAYA, HARIDWAR



NAAL A Grade Accredited Deemed to be University 11/s 3 of UGC Act 1956)

ORGANIZED BY



National Seminar on the occasion of National Science Day-2021 'Future of STI: Impact on Education Skills and Work

February 27-28, 2021



### Attendance Sheet Science Exhibition

Class: B.SC & M.SC

Date: 28/02/2021

|    | S. No | C. 1