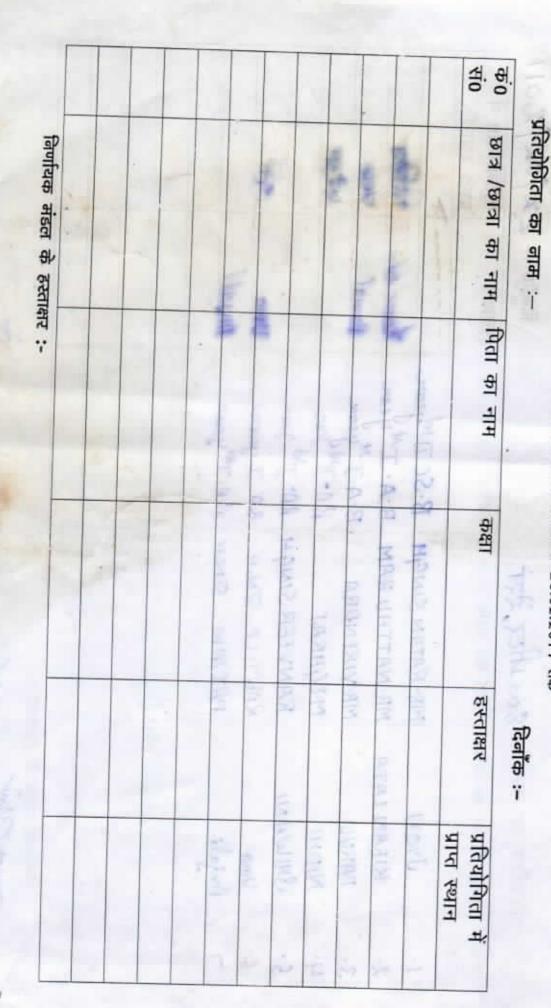

#### 1-विश्व ओजोन दिवस पोस्टर प्रतियोगिता

कुल छात्र - 14

प्रथम - शबा . बी० ए० तृतीय वर्ष

द्वितीय - दिलबाग

बी० ए० द्वितीय वर्ष

तृतीय – वर्षा

बी० ए० प्रथम वर्ष

सांत्वना – साहिस्ता परवीन बी० ए० प्रथम वर्ष

ज्योति सचदेवा

बी0 कॉम तृतीय वर्ष

### 2-दिनांक-09-11-2016

उत्तराखण्ड राज्य स्थापना दिवस – सामान्य ज्ञान प्रतियोगिता

कुल छात्र - 63

प्रथम - शंकर कुमार

बी० एससी० तृतीय वर्ष

द्वितीय - मोनिका

बी० ए० तृतीय वर्ष

तृतीय - शिवानी

बी० ए० प्रथम वर्ष

सांत्वना – मीरा

बी० ए० तृतीय वर्ष

लक्ष्मण

बी० ए० द्वितीय वर्ष

## 3-दिनांक-22-11-2016

कला संकाय एवं वाणिज्य संकाय द्वारा पोस्टर एवं मॉडल प्रदर्शनी

कुल छात्र- कला संकाय - 62

वाणिज्य संकाय - 23

## 4-दिनांक-02-10-2017

गांधी जयंती - विचार संगोष्ठी

कुल छात्र - 11

प्रथम – सुहेलिया

द्वितीय - नेहा खान

तृतीय – मोहित

सांत्वना - मौ. शाहबाज

आदित्य

बी० ए० प्रथम वर्ष

बी० ए० प्रथम वर्ष

बी० ए० प्रथम वर्ष

बी० ए० प्रथम वर्ष

बी० ए० द्वितीय वर्ष

5-26-11-2016

भारतीय संविधान दिवस - क्विज प्रतियोगिता

कुल छात्र — 19

6-दिनांक-26-01-2017

गणतंत्र दिवस

डॉ० मीरा चौरसिया

प्रभारी

सांस्कृतिक किया कलाप समिति