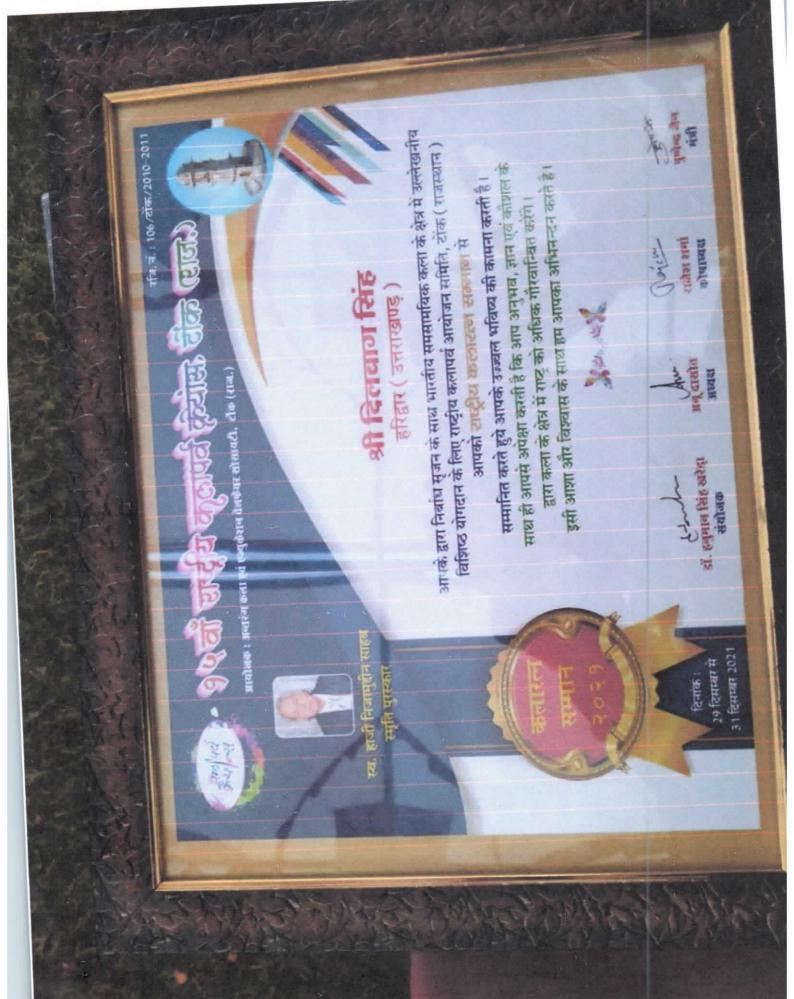

में आयाजित दा |
| व गौरव की अनुभूति हो रही है।                                                                                                                                                              | D                                                        | 2000                     |

हम ईंश्वर से आपके उज्जवल भविष्य की कामना करते है।

अनिल कुमार

अखिल भारतीय कला शिविर

सह-क्षेत्र प्रमुख सरकार भारती, पठ जारर प्रदेश जज्जा लिला कला अकादमी सरकार भारती, पठ जार प्रदेश

## national art workshop

This is to certify that Mr. / Ms.

DILBAG SINGH

Participated in Annual National Canvas Art Camp
Organised by

ART AFFINA ORGANIZATION

In Collaboration with

Khalsa College of Education, Ranjit Avenue, Antritsar.

PRESIDENT

Art Affina Organization

The start of the Come

PRINCIPAL KCE RA, ASR.





## S.M.J.N. (P.G.) COLLEGE HARIDWAR



## NATIONAL WORKSHOP ON

SENSITIZATION PROGRAM ON RECENT TECHINQUES OF WATER CONSERVATION WITH REFERENCE TO RIVER REVIVAL

## Certificate of Award

| This is to certify that Prof./Dr./ Mr./ Ms