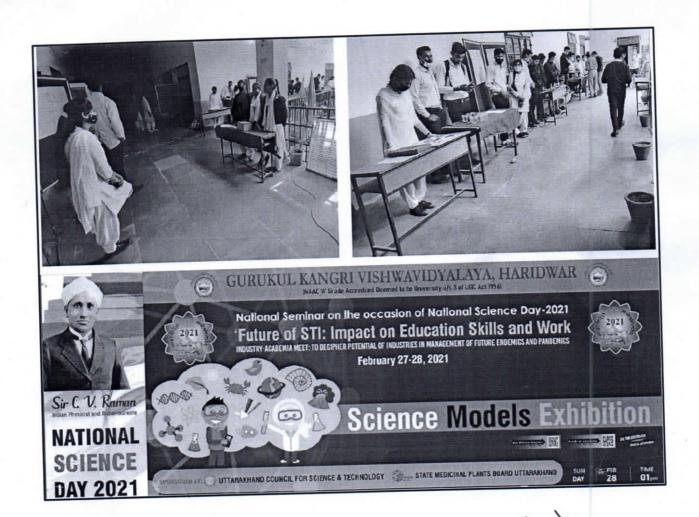

#### सत्र-2020-21

1—दिनांक—15—08—2020 सोशल डिस्टैंसिंग के नियमों का पालन करते हुए स्वतंत्रता दिवस कार्यक्रम का आयोजन किया गया।

2—05 सितम्बर 2020 को शिक्षक दिवस के अवसर पर ऑनलाइन विचार गोष्ठी का आयोजन नई शिक्षा नीति में शिक्षकों की भूमिका।

3—िदेनांक—02—09—2020 को गांधी जयंती पर संक्षिप्त विचार गोष्ठी का आयोजन।

4-दिनांक-30-01-2021 महात्मा गांधी की पुण्यतिथि पर संक्षिप्त कार्यक्रम का आयोजन।

5- दिनांक-26-01-2021 गणतंत्र दिवस पर सांस्कृतिक कार्यक्रम का आयोजन।

6—दिनांक—21—01—2021 को युवा पखवाड़ा के अंतर्गत देशभिवत गीत गायन प्रतियोगिता का आायोजन।

कुल छात्र - 11

डॉ० मीरा चौरसिया

प्रभारी

सांस्कृतिक किया कलाप समिति

Principal
Chaman Lal Mahavidhyalaya
Landhaura, Distt -Haridwar, Uttarakhand