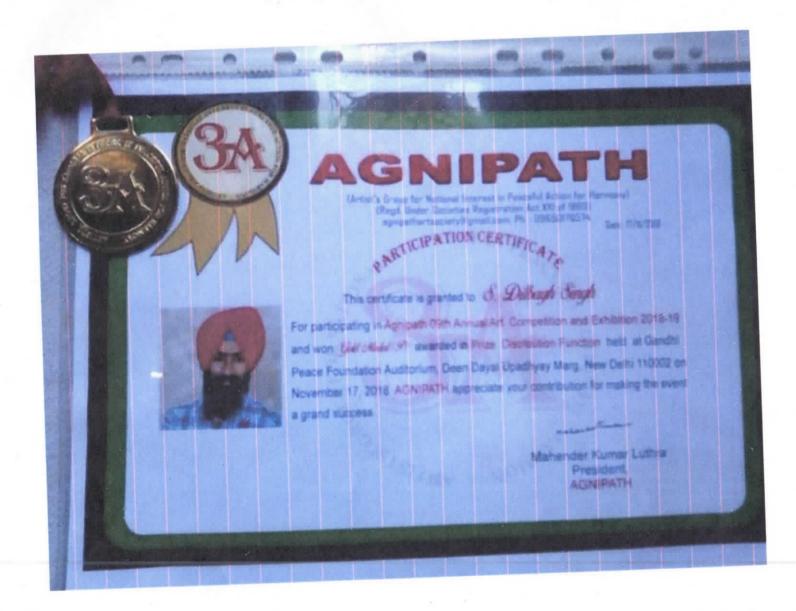

10-दिनांक-30-01-2018

गांधी जी की पुण्यतिथि के उपलक्ष्य में कला प्रदर्शनी प्रतियोगिता

कुल छात्र - 19

- दिलबाग सिंह प्रथम

बी० ए० तृतीय वर्ष

द्वितीय - लक्ष्मी देवी

बी० ए० प्रथम वर्ष

तृतीय – रोहित कुमार बी० ए० द्वितीय वर्ष