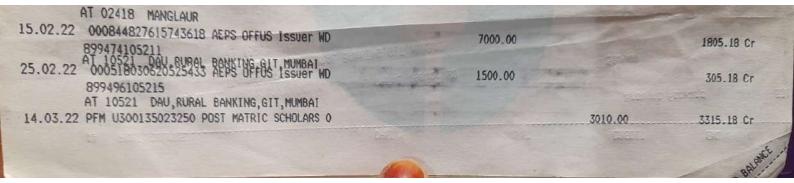

112

उपरोक्त विषयक कृपया विभाग द्वारा संचालित अनुसूचित जाति/जनजाति/पिछडी जाति/ई०बी०सी० एवं दिव्यांग पूर्ववशम एवं दशमोत्तर छात्रवृत्ति योजनान्तर्गत सत्र 2021–22 हेतु छात्रवृत्ति आवेदन पन्न भरे जाने हेतु भारत सरकार का छात्रवृत्ति पोर्टल <u>http://scholarship.gov.in</u> दिनॉक 30–09–2021 तक खोल दिया गया है। छात्र/छात्रओं जिनका विगत शैक्षणिक वर्ष 2020–21 में छात्रवृत्ति प्रदान की गई है अधवा जिनकं आवेदन पन्नों को सम्यन्धित समाज कल्याण अधिकारी द्वारा सत्यापित किया गया है किन्तु कतिपय कारणों(कांपागार त्तर से बिल फेल होने, बजट की अनुपलब्धता आदि) से छात्रवृत्ति भुगतान नहीं हो पाया है. एसे छात्र/छात्राओं द्वारा शैक्षणिक सत्र 2021–22 में आवेदनों का नवीनीकरण(renewal) किया जायेगा तथा अन्य छात्र/छात्राओं द्वारा छात्रवृत्ति का नवीन पंजीकरण(Fresh Registration) किया जायेगा । प्राप्त आवेदन पत्रों को संस्थान स्तर से सत्यापित कर जिला समाज कल्याण आधिकाही कार्यालय को उक्त तिथि तक फारवर्ङ भी किया जाना है। शासनादेश संख्या 319 दिनॉक 13–03–2019 द्वारा प्राविधान किया गया है कि संस्थान की मान्यता के साथ–साथ सम्बद्धता प्रमाण पत्र होने पर ही छात्रवृत्ति प्रेषित की जाये। छात्रवृत्ति भुगतान किये जाने हेतु आपके संस्थान की वर्ष 2020–21 तक की मान्यता एवं सम्बद्धता एवं शासन/सक्षम प्राधिकारी द्वारा निधीरित शुल्क ढांचे की आवश्यकता है।

जनकारों मा प्रभाग पत्र जनवारी एक सुर समय विगत वर्ष 2020-21 की अंकतालिका आवेदन करने की तिथि 7- वर्ष 2021-22 के आवेदन पत्र गरते समय विगत वर्ष 2020-21 की अंकतालिका आवेदन करने की तिथि तक प्राप्त नहीं हुई है, के द्वारा वर्ष 2019-20 की अंकतालिका last year Marksheet में अपलोड की जा सकती है। वर्ष 2020-21 की अंकतालिका प्राप्त न होने के सम्बन्ध में छात्र द्वारा पोर्टल पर इस आशय का मुत्र भी 2019-20 की मार्कशीट के साथ अपलोड किया जायेगा