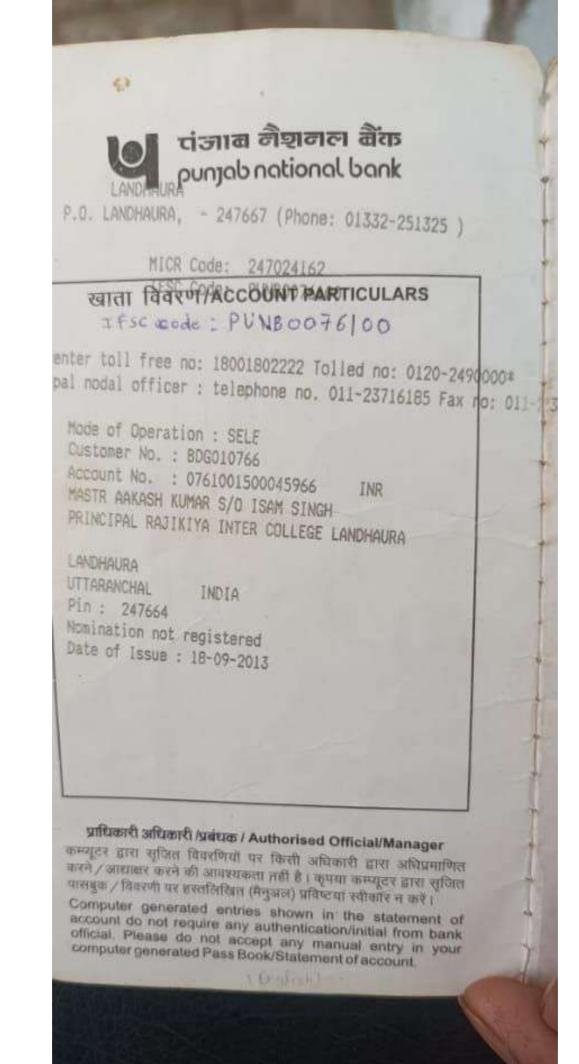

4- छात्र/छात्राओं द्वारा अपनी बैंक विवरण सही पूर्ण सावधानी से भरा जाये। कतिपय बैंकों का अन्य बैंकों में विलय होन के कारण आई०एफ०एस०सी० कोड एवं खाता संख्या में परिवर्तन हुआ है। ऐसी स्थिति में छात्र/ छात्राओं द्वारा ऑनलाईन आवेधन करते समय नवीन आई०एफ०एस०सी० कोर्ड एवं खाता संख्या अंकित्रू किया जायेगा।